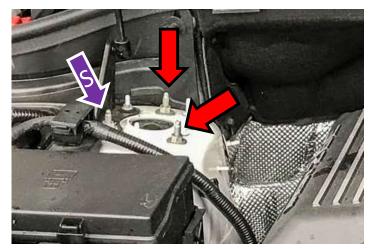

## **Installation Instructions:**

- 1. Use 13mm wrench/socket to remove the 6 upper strut mounting nuts. (Top/Middle Photo)
- Install provided 6 spacers over threaded strut mount studs. Make sure spacer with purple sticker is installed on outer most stud of passenger side. (S Arrow in Top Photo)
- 3. Position strut tower brace over strut mount studs/spacers and reinstall nuts. Torque nuts to 35 ft/lbs.