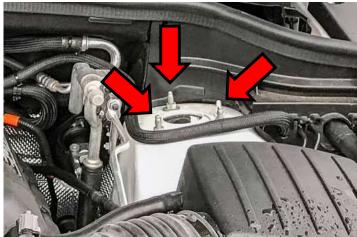

## **Installation Instructions:**

- 1. Use 13mm wrench/socket to remove the 6 upper strut mounting nuts. (Top/Middle Photo)
- Install provided 6 spacers over threaded strut mount studs. Make sure spacer with purple sticker is installed on outer most stud of passenger side. (S Arrow in Top Photo)
- 3. Position strut tower brace over strut mount studs/spacers and reinstall nuts. Torque nuts to 35 ft/lbs.