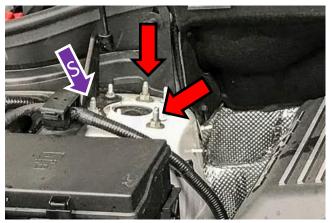

## **Installation Instructions:**

- 1. Use 13mm wrench/socket to remove the 6 upper strut mounting nuts. (Top/Middle Photo)
- Install provided 6 spacers over threaded strut mount studs. Make sure spacer with purple sticker is installed on outer most stud of passenger side. (S Arrow in Top Photo)
- 3. Position strut tower brace over strut mount studs/spacers and reinstall nuts. Torque nuts to 20 ft/lbs.