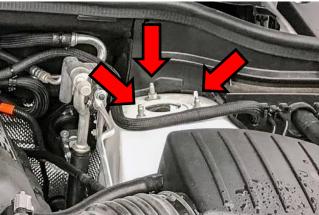

## **Installation Instructions:**

- 1. Use 13mm wrench/socket to remove the 6 upper strut mounting nuts. (Top/Middle Photo)
- Install provided 6 spacers over threaded strut mount studs. Make sure spacer with purple sticker is installed on outer most stud of passenger side. (S Arrow in Top Photo)
- 3. Position strut tower brace over strut mount studs/spacers and reinstall nuts. Torque nuts to 20 ft/lbs.